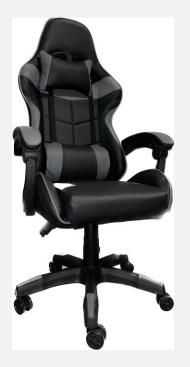

# CHZ017 – FANC Gaming Comfort

- + Surface Material: PVC
- + Seat Material: Iron Frame + Plywood Core Seat
- + Foam: New Foam + Recycled Foam
- + Size: 67.5 x 35 x 58cm
- + Base: Chrome
- + Mechanism: Swivel, Tilt & Height Control, Tilt Lock, Footrest