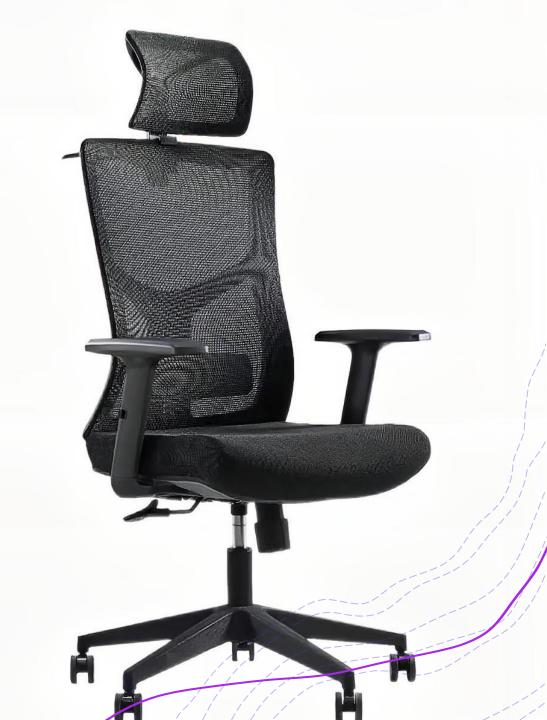

### CHZ019 – OFEO Office Staff Ergonomic Chai

+ Headrest: Fixed Angle, Up-Down Adjustment

+ Frame: Nylon Frame

+ Back: Hoau Brother Mesh

+ Armrest: Lifting Armrest

+ Seat: 42kg/sq meter density cutting foam with bottom PP shell

+ Base: ∮340 nylon base, passed 1136KG static pressure test, lifting, revolving, tilting, instulocking

+ Gas Life: Xieqiang III level gas lift, passed BIFMA test

+ Castor: ∮55MM nylon castor

+ Lumbar Support: Adjustable