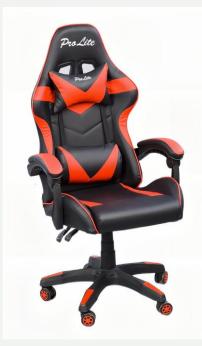

## CHZ004 – MODER Simply Style Office Chair

- + Color: Light Brown + Dark Brown
- + Functions: Swivel, Headrest, Tilt & Height Control, Ergonomically Design for Head and Lumbar, Tilt Lock
- + Seat Material: High-Quality Sponge