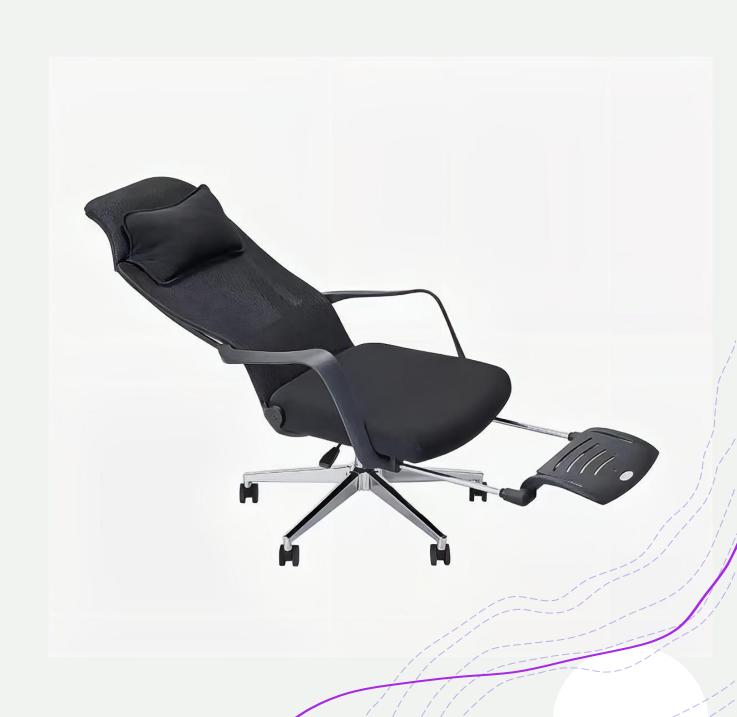

## CHZ021 – LUNRE Ergonomic Lounge Chair

- + Frame: Nylon Glassfibre Frame
- + Back: Hoau Brother Mesh with Big Head Cushion, with Soft Cotton Pillow
- + Armrest: 42kg/m³ high density and elastic pure foam, with footrail
- + Footrail: PP Telescopic footrail
- + Base: ∮350 metal chromed base
- + Mechanism: 2.5mm thickness butterfly mechanism, lifting, revolving, tilting, in-situ locking
- + Gas Lift: Level III metal chromed GAS LIFT (passed BIFMA test)
- + Castor: 60MM Nylon castor
- + Function: Lifting, tilting, Locking, Lying at 135 degree