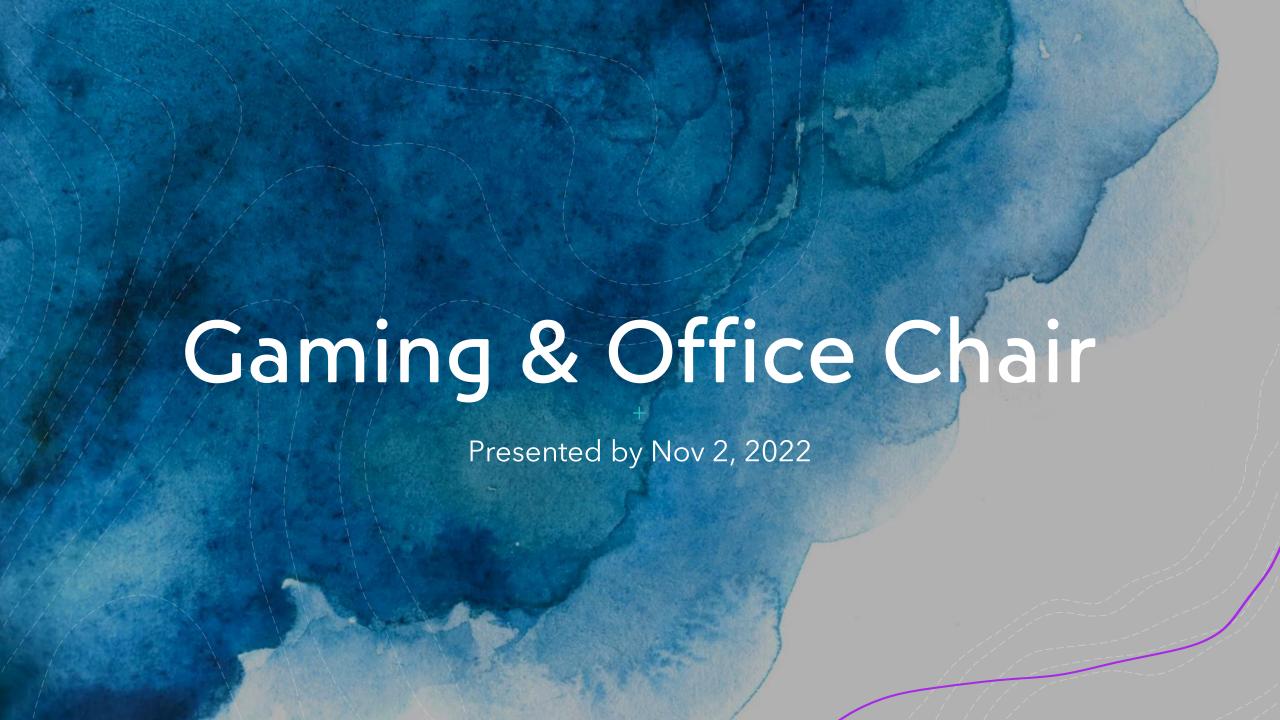

## CHZ001 – GIO Gaming Comfort Chair

- + Product Size: 84 x 64.5 x 29cm
- + Package Weight: 17kg equivalent to 3.6 cu. Ft.
- + Color Available: Black, Black & Red
- + Mechanism: Swivel, Headrest, Lumbar Support, Tilt & Height Control, Tilt Lock
- + Seat Material: Faux Leather