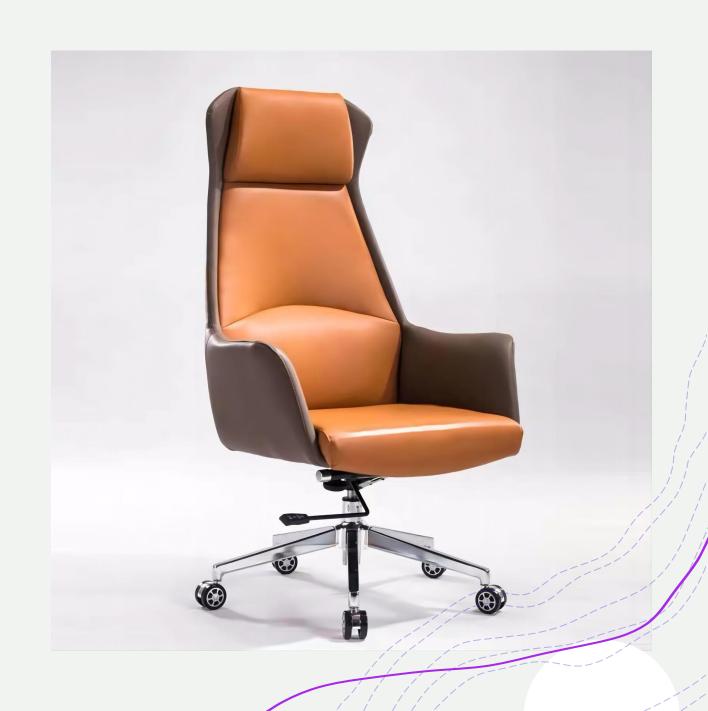

## CHZ004 – MODER Simply Style Office Chair

- + Color: Light Brown + Dark Brown
- + Functions: Swivel, Headrest, Tilt & Height Control, Ergonomically Design for Head and Lumbar, Tilt Lock
- + Seat Material: High-Quality Sponge