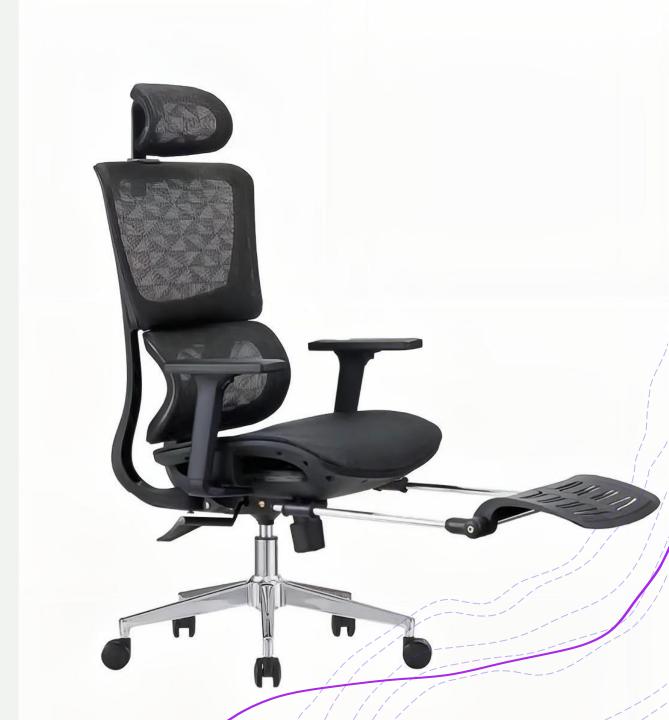

#### CHZ020 – COMPO Office Staff Ergonomic Chair

+ Headrest: Height Adjustable

+ Frame: PP + GF

+ Back: Hoau Brother Mesh

+ Armrest: 3D armrest, nylon material with PU padding

+ Seat: Covered with high quality special mesh

+ Footrail: Telescopic footrail, made with strong PP material

+ Base: Φ350 Metal Chromed Base

+ Mechanism: 4-Section Locking

+ Gas Lift: Level III black GAS LIFT (passed BIFMA test)

+ Castor: Φ60mm Castor, Anti Noise and Anti Stretching

+ Lumbar Support: High Quality Ergonomic Tension Control Lumbar Support